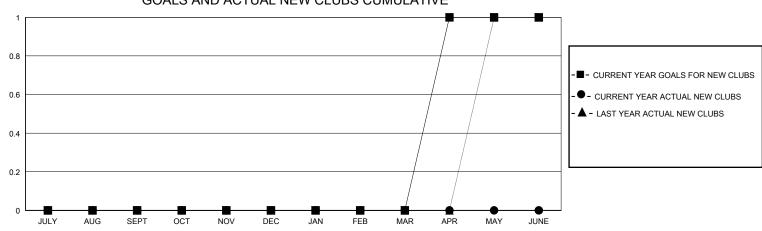

## District 20 K1

Results as of: 7/31/2024

| GMT:          |               |             | GMT CA        |                       |                        |                         |                                                    |  |
|---------------|---------------|-------------|---------------|-----------------------|------------------------|-------------------------|----------------------------------------------------|--|
|               | Club          | os          |               | Members               |                        |                         |                                                    |  |
|               | RESULTS FOR   | R 2024-2025 |               | RESULTS FOR 2024-2025 |                        |                         |                                                    |  |
| QUARTER       | NEW CLUB GOAL | NEW CLUBS   | DROPPED CLUBS | QUARTER MEMI          | BER GROWTH NET<br>GOAL | MEMBER GROWTH<br>ACTUAL | DROPPED<br>MEMBERS ACTUAL<br>(including transfers) |  |
| JULY/AUG/SEPT | 0             | 0           | 0             | JULY/AUG/SEPT         | 10                     | 11                      | 32                                                 |  |
| OCT/NOV/DEC   | 0             | 0           | 0             | OCT/NOV/DEC           | 5                      | 0                       | 0                                                  |  |
| JAN/FEB/MAR   | 0             | 0           | 0             | JAN/FEB/MAR           | 5                      | 0                       | 0                                                  |  |
| APR/MAY/JUNE  | 1             | 0           | 0             | APR/MAY/JUNE          | 20                     | 0                       | 0                                                  |  |