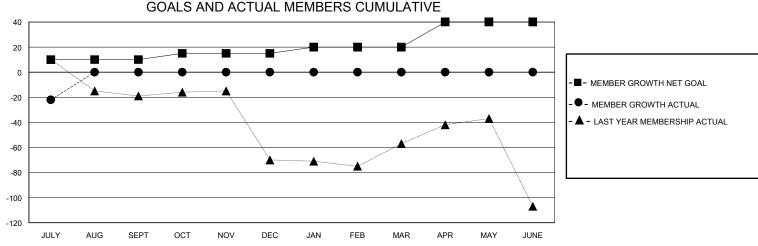

## District 20 K1

Results as of: 7/31/2024

| GMT:          |               |             | GMT CA        |                       |                        |                         |                                                    |  |
|---------------|---------------|-------------|---------------|-----------------------|------------------------|-------------------------|----------------------------------------------------|--|
|               | Club          | os          |               | Members               |                        |                         |                                                    |  |
|               | RESULTS FOR   | R 2024-2025 |               | RESULTS FOR 2024-2025 |                        |                         |                                                    |  |
| QUARTER       | NEW CLUB GOAL | NEW CLUBS   | DROPPED CLUBS | QUARTER MEMI          | BER GROWTH NET<br>GOAL | MEMBER GROWTH<br>ACTUAL | DROPPED<br>MEMBERS ACTUAL<br>(including transfers) |  |
| JULY/AUG/SEPT | 0             | 0           | 0             | JULY/AUG/SEPT         | 10                     | 11                      | 32                                                 |  |
| OCT/NOV/DEC   | 0             | 0           | 0             | OCT/NOV/DEC           | 5                      | 0                       | 0                                                  |  |
| JAN/FEB/MAR   | 0             | 0           | 0             | JAN/FEB/MAR           | 5                      | 0                       | 0                                                  |  |
| APR/MAY/JUNE  | 1             | 0           | 0             | APR/MAY/JUNE          | 20                     | 0                       | 0                                                  |  |